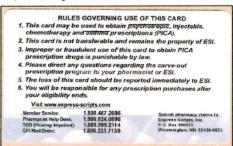

#### Visit www.express-scripts.com Patient Customer Service: 1.866.533.9195 TDD: 1.800.899.2114 1.800.824.0898 Pharmacist Use Only: Pharmacist: Please follow the action steps listed below to enter the claim Step 1 - Enter Bin #003858 Step 2 - Enter Processor Contro Step 3 - Enter Rx Group #AL5A Step 4 - Enter 9 digit member ID #(Employee SSN) Step 5 - Enter the member's date of birth