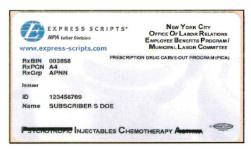

## PICA Card

For Active Members, Non-Medicare Retirees, and their Eligible Dependents.

A New York City Gov benefit covering Chemotherapy

(excluding a member's WTC-related and WTC-certified cancers) and Injectable Medications.

#### **Questions?**

**Express Scripts Member Services:** 

800-467-2006

**Pharmacist Help Desk** 800-824-0898

www.express-scripts.com