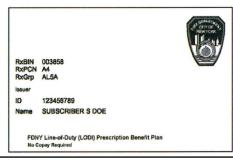

## FDNY Line of Duty Injury (LODI) Prescription Card

Covers Active Firefighters, Fire Marshals & Wipers - Prescriptions for LODI-related antibiotics, burn products, ophthalmic, musculoskeletal, respiratory therapy, AIDS/HIV (brief exposure response).